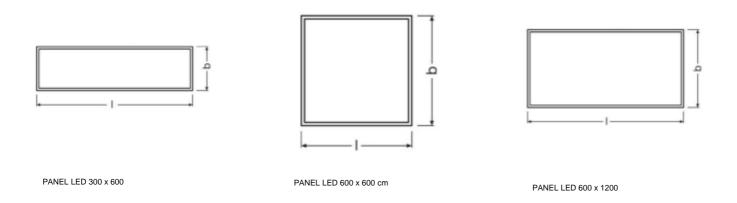

#### **PRODUCT FEATURES**

- Available in sizes: 300 x 600 mm, 600 x 600 mm, 300 x 1200 mm and 600 x 1200 mm
- High system efficiency range: 100 ~ 120lm/W
- Available with color temperature: 3000K, 4000 K, 6500 K
- Color rendering index Ra: ≥ 80
- Power factor: > 0.95
- Long lifetime: up to 50,000 h

# Dimensions & weight

| Length | 595 mm       |
|--------|--------------|
| Width  | 595 mm       |
| Height | Ultra height |